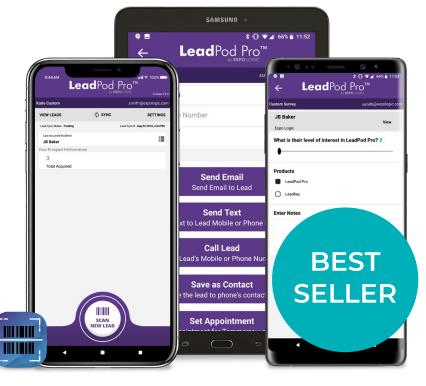

## LeadPod Pro

The LeadPod™ Pro app turns any iPhone, iPad or Android device into your own advanced lead retrieval tool. With the LeadPod Pro app you can scan an attendee's badge using the camera on your device, capture their contact information instantly, take notes on each lead, and survey your lead with customizable surveys.

You can also save a lead as a contact on your phone, place a call to your lead or send them an email or text message – all directly from the app! This functionality makes lead follow-up a breeze and ensures you get the most out of the leads you capture.

#### **Features**

- Scan attendee badges using the camera on your mobile device
- Take notes on each lead record easily
- Ability to scan leads offline if internet connection is lost
- All leads are stored in your own password protected portal
- Create your own custom surveys
- Indicate whether a lead is cold or hot using the slider
- Follow up with each lead directly from the app by placing a call, sending a text message, or sending an email
- Save each lead as a contact on your phone with just the click of a button
- Online access to leads after the event download to .csv or Excel file